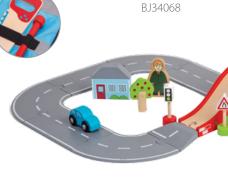

Also available: BJ264 Number Magnets & BJ274 Farm Magnets

Figure 8 Wooden Roadway Set

Chicken Lifecycle Layer Puzzle
BJ35018

Animal Patterns Matching Puzzle
BJ509

Pullback Planes
BJ993

First Posting Box BB093