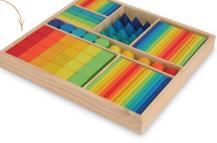

Mixed Rainbow Blocks KF03664

Also available: KF03665 Natural Blocks

KF03649 Also available: KF03650 Rainbow Stones

Two configurations. Adjustable height setting. Ideal for introducing balance skills to toddlers