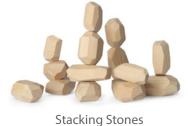

Mixed Rainbow Blocks KF03664

Also available: KF03665 Natural Blocks

KF03649 Also available: KF03650 Rainbow Stones

Two configurations. Adjustable height setting. Ideal for introducing balance skills to toddlers