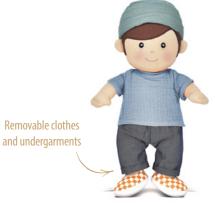

# 100% Organic Cotton Soft Dolls

New Apple Park Kids soft dolls. Made from 100% GOTS certified organic cotton and filled with eco-friendly materials.

Luke in Marine APP0146

Theo in Topaz Blue

New Serm Buddy

**Character** 

Maude the Cat Soft Teething Rattle

Mia in Dusty Rose
APP0142

Paloma in Lavender
APP0143

Maude the Cat Plush Toys (2 sizes) Large OFB328 Small OFB331

Chloe in Sage APP0144

Grady in Caramel
APP0147