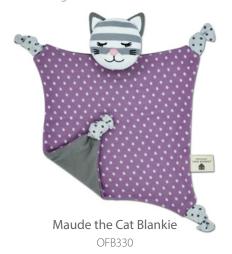

**Character** 

Maude the Cat Soft Teething Rattle

Mia in Dusty Rose
APP0142

Paloma in Lavender
APP0143

Maude the Cat Plush Toys (2 sizes) Large OFB328 Small OFB331

Chloe in Sage APP0144

Grady in Caramel
APP0147