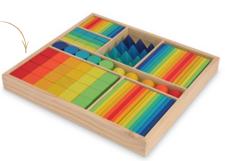

Mixed Rainbow Blocks KF03664

Also available: KF03665 Natural Blocks

KF03649 Also available: KF03650 Rainbow Stones

Two configurations. Adjustable height setting. Ideal for introducing balance skills to toddlers