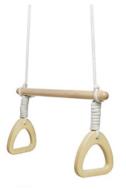

#### Hanging Gym • Pikler Play **Outdoor Games**

Trapeze with Rings KF03651

Climbing Ladder KF03652

Child's Swing KF03654

**Swinging Disc** KF03655

KF03656

**Boules** KF03657

TT03663