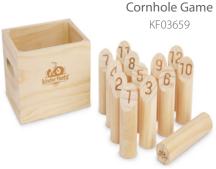

#### Hanging Gym • Pikler Play **Outdoor Games**

Trapeze with Rings KF03651

Climbing Ladder KF03652

Child's Swing KF03654

**Swinging Disc** KF03655

KF03656

**Boules** KF03657

TT03663