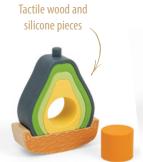

# **New FSC Wood & Silicone Toys**

**Rocking Avocado** BJ35054

Shape Matching Sorter BJ35048

Mountain Stacker BJ35051

BJ35003

Crate of Nuts & Bolts BJ35024

Lowercase ABC Puzzle BJ35037

Also available: BJ35038 Uppercase ABC