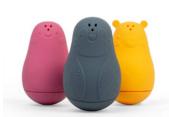

# **New FSC Wood & Silicone Toys**

**Rocking Avocado** BJ35054

Shape Matching Sorter BJ35048

Mountain Stacker BJ35051

BJ35003

Crate of Nuts & Bolts BJ35024

Lowercase ABC Puzzle BJ35037

Also available: BJ35038 Uppercase ABC