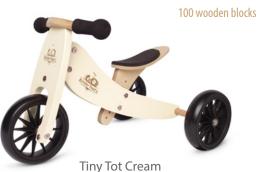

BB091



Fruit Floor Puzzle
BJ34016
Also available: BJ34015 Vegetable Puzzle





Activity Ball BJ35055



**Shooting Star Sorter** BJ35046



Stacking Apple & Pear BJ35047



**Bath Buddies** BJ35050

# **New FSC Wood & Silicone Toys**



**Rocking Avocado** BJ35054



Shape Matching Sorter BJ35048



Mountain Stacker BJ35051



BJ35003



Crate of Nuts & Bolts BJ35024



Lowercase ABC Puzzle BJ35037

Also available: BJ35038 Uppercase ABC



Number Tray BJ35041



My First Workbench BJ35023



# What's new in 2023

More than 150 new and updated products from the world's leading boutique brands



#### Hanging Gym • Pikler Play **Outdoor Games**



Trapeze with Rings KF03651



Climbing Ladder KF03652



Child's Swing KF03654



**Swinging Disc** KF03655



KF03656



**Boules** KF03657



TT03663



Mixed Rainbow Blocks KF03664

Also available: KF03665 Natural Blocks





KF03649 Also available: KF03650 Rainbow Stones



Two configurations. Adjustable height setting. Ideal for introducing balance skills to toddlers



Pikler Balance Beam

KF03661



Pikler Observation Tower KF03662































All in one collection.
Include tea kettle, dining and cooking options



Weighing Scales NCT10661



Tea Set NCT10619



Kettle Set NCT10711



Dinner Set NCT10615

Chalkboard and magnetic numbers and letters



Cleaning Playset NCT18375



Folding Ironing Playset NCT18360





Cleaning Detergents
NCT18370



My First Laptop NCT18270



Fitness Set NCT18295



Stacking Shapes Truck NCT11965



Tic Tac Toe NCT10810



ABC Blocks NCT10818