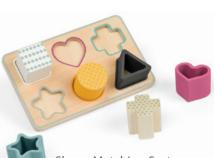

# **New FSC Wood & Silicone Toys**

**Rocking Avocado** BJ35054

Shape Matching Sorter BJ35048

Mountain Stacker BJ35051

BJ35003

Crate of Nuts & Bolts BJ35024

Lowercase ABC Puzzle BJ35037

Also available: BJ35038 Uppercase ABC