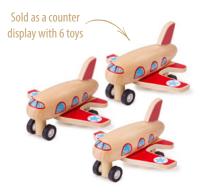

Also available: BJ264 Number Magnets & BJ274 Farm Magnets

Figure 8 Wooden Roadway Set

Chicken Lifecycle Layer Puzzle
BJ35018

Animal Patterns Matching Puzzle
BJ509

Pullback Planes
BJ993

First Posting Box BB093