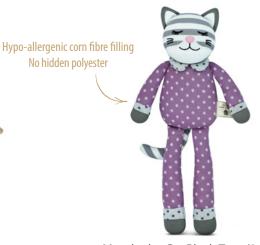

**Character** 

Maude the Cat Soft Teething Rattle

Mia in Dusty Rose
APP0142

Paloma in Lavender
APP0143

Maude the Cat Plush Toys (2 sizes) Large OFB328 Small OFB331

Chloe in Sage APP0144

Grady in Caramel
APP0147