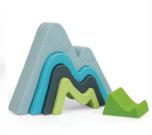

# **New FSC Wood & Silicone Toys**

**Rocking Avocado** BJ35054

Shape Matching Sorter BJ35048

Mountain Stacker BJ35051

BJ35003

Crate of Nuts & Bolts BJ35024

Lowercase ABC Puzzle BJ35037

Also available: BJ35038 Uppercase ABC