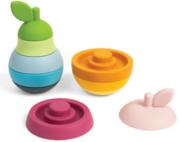

# **New FSC Wood & Silicone Toys**

**Rocking Avocado** BJ35054

Shape Matching Sorter BJ35048

Mountain Stacker BJ35051

BJ35003

Crate of Nuts & Bolts BJ35024

Lowercase ABC Puzzle BJ35037

Also available: BJ35038 Uppercase ABC