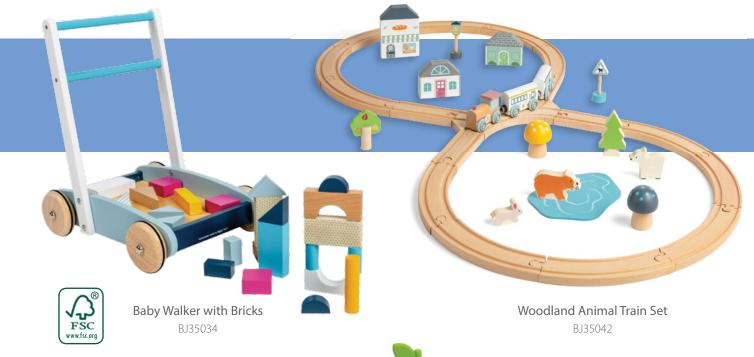

Also available: BJ264 Number Magnets & BJ274 Farm Magnets

Figure 8 Wooden Roadway Set

Chicken Lifecycle Layer Puzzle
BJ35018

Animal Patterns Matching Puzzle
BJ509

Pullback Planes
BJ993

First Posting Box BB093